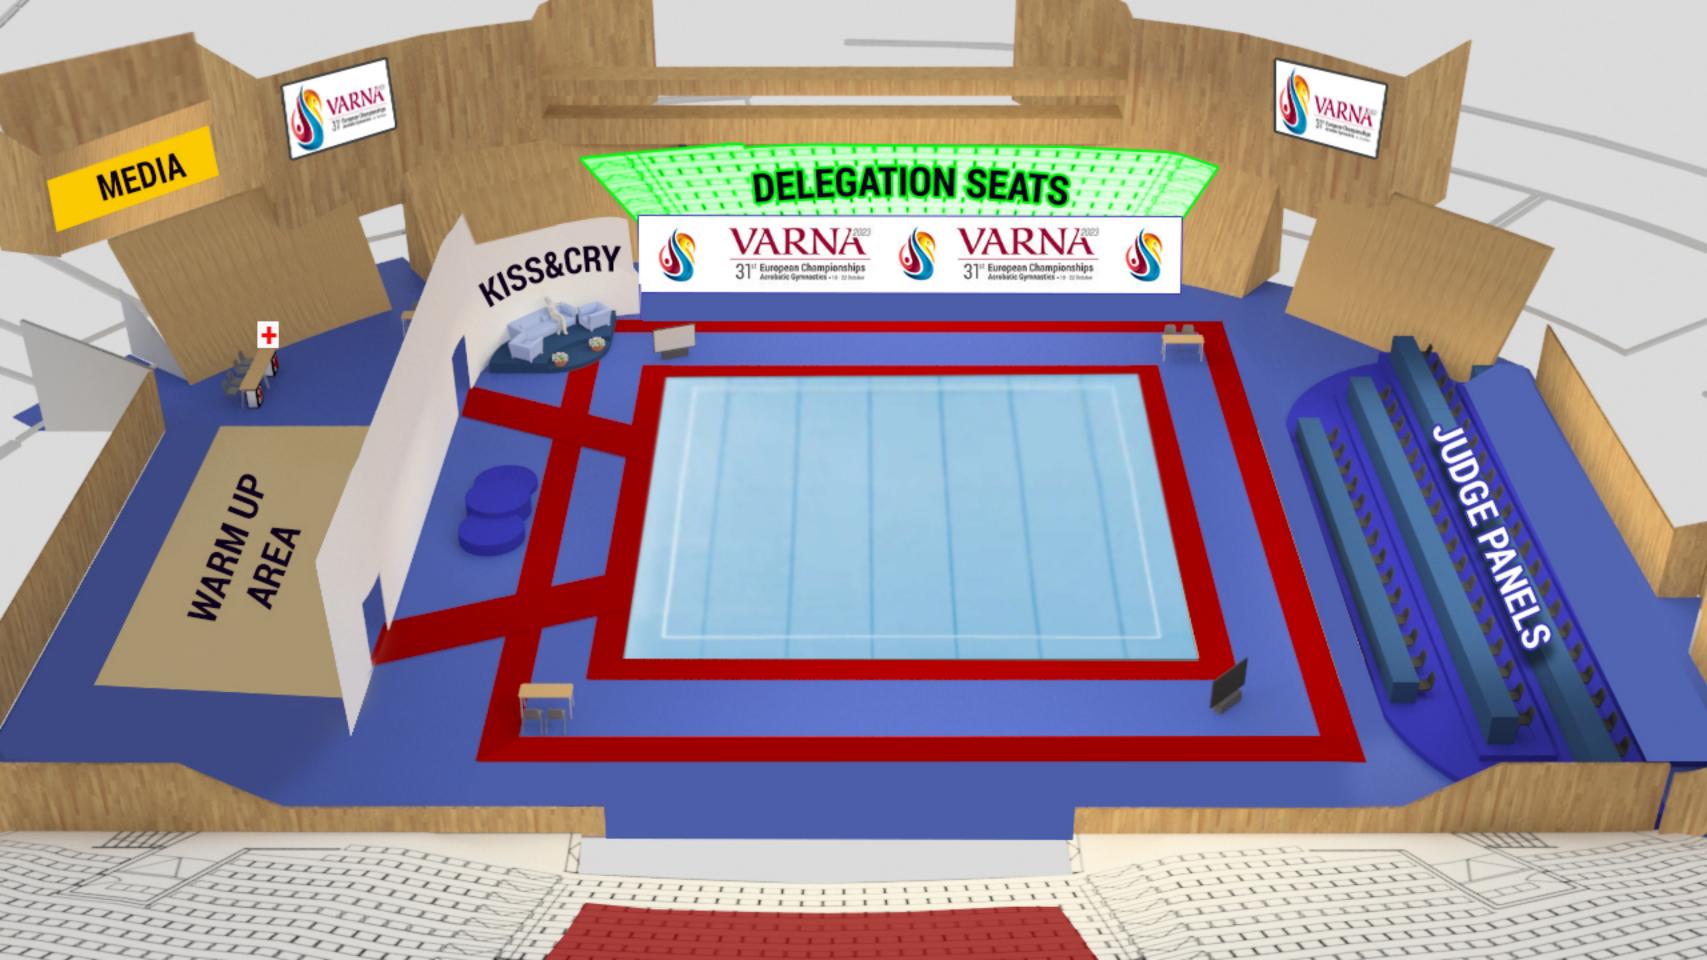

## 31<sup>st</sup> European Championships in Acrobatic Gymnastics Varna (BUL), 18-22 October 2023