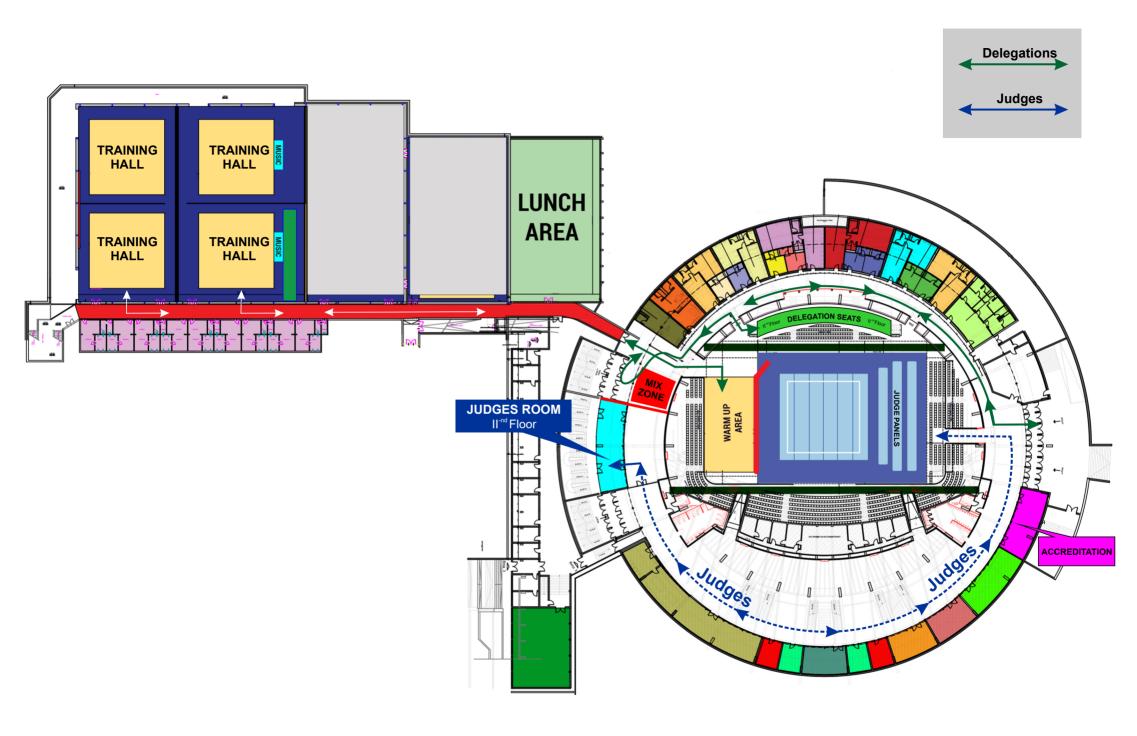

## 31<sup>st</sup> European Championships in Acrobatic Gymnastics Varna (BUL), 18-22 October 2023